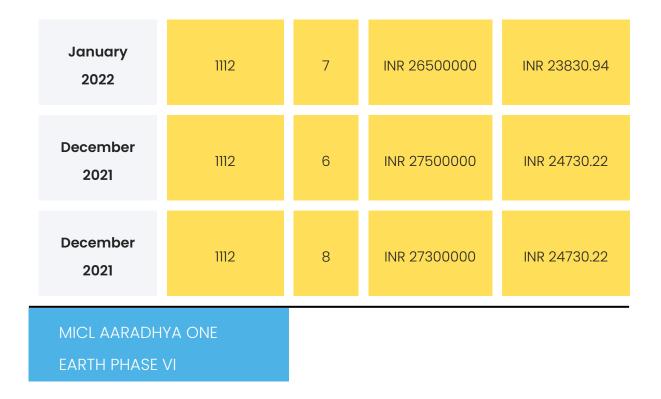

#### ANNEXURE A

| Transection<br>Date | Carpet Area | Floor | Sale Price   | Rate per sq.ft. |
|---------------------|-------------|-------|--------------|-----------------|
| September<br>2022   | 769         | 15    | INR 22100000 | INR 28738.62    |
| September<br>2022   | 795         | 15    | INR 22900000 | INR 28805.03    |
| July 2022           | 1112        | 14    | INR 25400000 | INR 22841.73    |
| June 2022           | 1105        | 2     | INR 27700000 | INR 25067.87    |

| June 2022        | 1112 | 2  | INR 27000000 | INR 24280.58 |
|------------------|------|----|--------------|--------------|
| June 2022        | 795  | NA | INR 19000000 | INR 23899.37 |
| June 2022        | 769  | NA | INR 18500000 | INR 24057.22 |
| May 2022         | 1447 | 15 | INR 32600000 | INR 22529.37 |
| May 2022         | 1107 | 2  | INR 30000000 | INR 27100.27 |
| April 2022       | 1146 | 3  | INR 27500000 | INR 23996.51 |
| April 2022       | 1447 | 9  | INR 32500000 | INR 22460.26 |
| April 2022       | 1112 | NA | INR 30200000 | INR 27158.27 |
| March 2022       | 1447 | NA | INR 39000000 | INR 26952.32 |
| March 2022       | 769  | 14 | INR 18700000 | INR 24317.3  |
| February<br>2022 | 1107 | 3  | INR 30200000 | INR 27280.94 |
| February<br>2022 | 1460 | 16 | INR 32100000 | INR 21986.3  |
| February<br>2022 | 741  | 2  | INR 16500000 | INR 22267.21 |